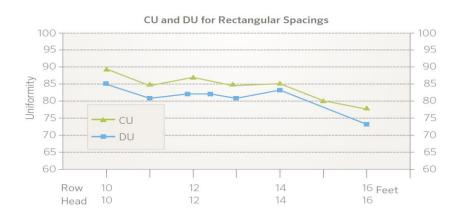

### DU of Rotory Spray Nozzles 10'-16'

#### **Uniformity Samples**

The various streams of the MP Rotator allow it to target all areas of the landscape evenly when properly installed, yielding superior uniformity over traditional spray nozzles. Several independent studies demonstrate this difference and other efficiency benefits of the MP Rotator. Read more at **hunterindustries.com/site-studies**.

Below is a sampling of MP Rotator profiles and associated uniformities. These uniformity examples result from tests performed indoors in controlled conditions. On-site conditions will affect actual uniformity, and the uniformity data may change due to continuing product development.