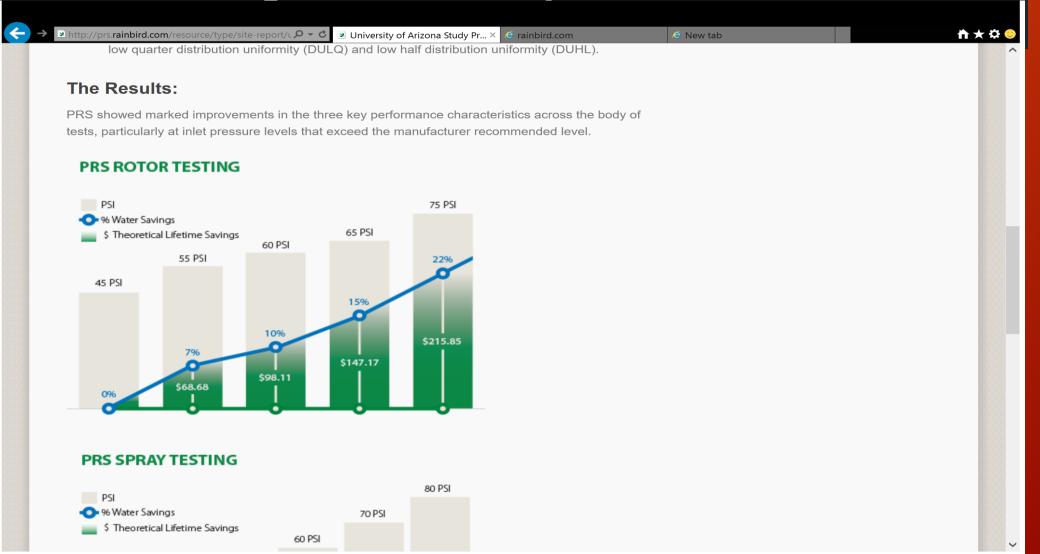

### Pressure Regulation Study

## Pressure Regulation Study

# Pressure Regulation Study