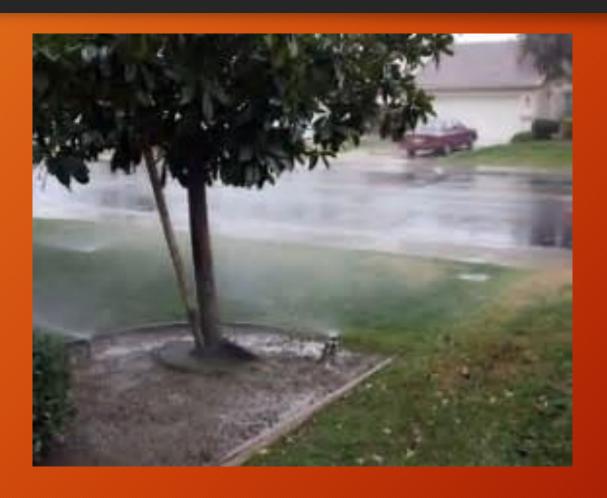

### Rain Sensors

Taking water management to the next level, the proven Irritrol® RainSensor™ Series makes watering in the rain a mistake of the past. The reliable wireless and wired rain sensors conserve water by preventing irrigation during or after sufficient rainfall, while the wireless rain/freeze sensor also helps reduce vegetation damage and icing conditions when the temperature drops below a predetermined set point. With its compact design and host of convenient features, the RainSensor Series is the perfect complement to any standard controller.