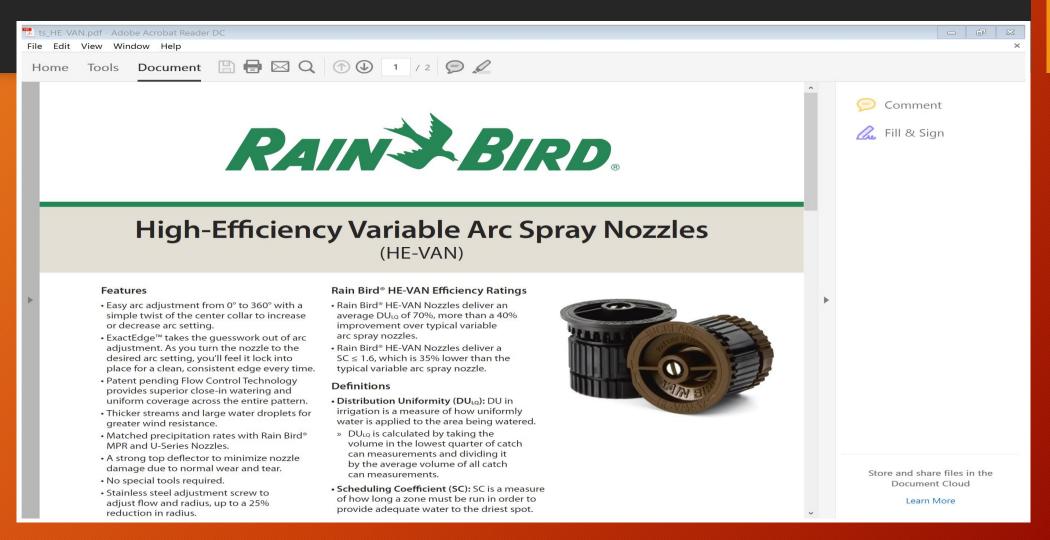

rs conserve water by preventing irrigation during or after sufficient rainfall, while the wireless rain/freeze sensor also helps reduce vegetation damage and icing conditions when the temperature drops below a predetermined set point. With its compact design and host of convenient features, the RainSensor Series is the perfect complement to any standard controller.





















Hydrawise uses only the most accurate weather stations available. With this flexible web-based weather system, you can even add your own weather stations or use free professionally maintained weather stations.

Find out how much water you can save with the Hydrawise System  $\longrightarrow$ 







# Flow Monitoring

### Flow Monitoring



# High Efficiency Nozzles

### DU of High Efficiency Spray Nozzles



# Rotory Spray Nozzles

### DU of Rotory Spray Nozzles 10'-16'



#### **Uniformity Samples**

The various streams of the MP Rotator allow it to target all areas of the landscape evenly when properly installed, yielding superior uniformity over traditional spray nozzles. Several independent studies demonstrate this difference and other efficiency benefits of the MP Rotator. Read more at **hunterindustries.com/site-studies**.

Below is a sampling of MP Rotator profiles and associated uniformities. These uniformity examples result from tests performed indoors in controlled conditions. On-site conditions will affect actual uniformity, and the uniformity data may change due to continuing product development.

#### MP1000 90-210 180° at 40 PSI





### DU of Rotary Spray Nozzles 16'-31'