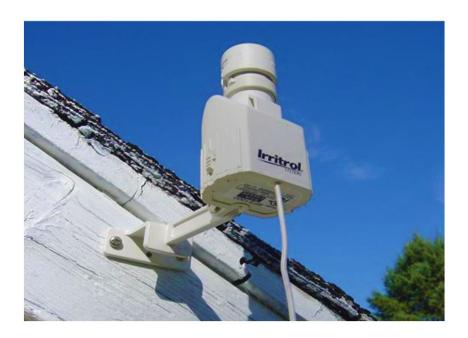

### Rain Sensors

Taking water management to the next level, the proven Irritrol® RainSensor™ Series makes watering in the rain a mistake of the past. The reliable wireless and wired rain sensors conserve water by preventing irrigation during or after sufficient rainfall, while the wireless rain/freeze sensor also helps reduce vegetation damage and icing conditions when the temperature drops below a predetermined set point. With its compact design and host of convenient features, the RainSensor Series is the perfect complement to any standard controller.