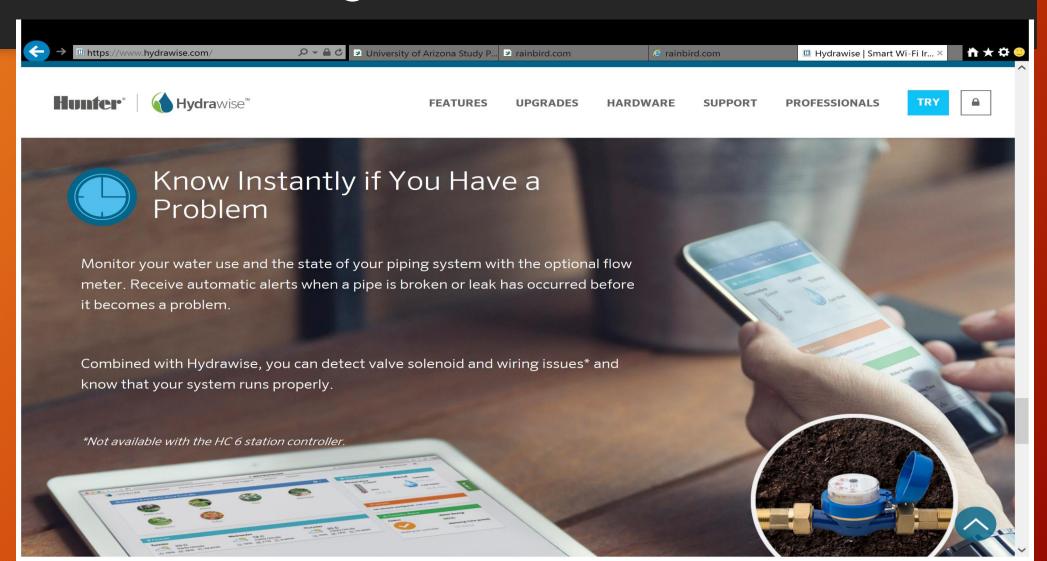

rain a mistake of the past. The reliable wireless and wired rain sensors conserve water by preventing irrigation during or after sufficient rainfall, while the wireless rain/freeze sensor also helps reduce vegetation damage and icing conditions when the temperature drops below a predetermined set point. With its compact design and host of convenient features, the RainSensor Series is the perfect complement to any standard controller.





















Hydrawise uses only the most accurate weather stations available. With this flexible web-based weather system, you can even add your own weather stations or use free professionally maintained weather stations.

Find out how much water you can save with the Hydrawise System  $\longrightarrow$ 







# Flow Monitoring

### Flow Monitoring



# High Efficiency Nozzles

### DU of High Efficiency Spray Nozzles



# Rotory Spray Nozzles

### DU of Rotory Spray Nozzles 10'-16'



#### **Uniformity Samples**

The various streams of the MP Rotator allow it to target all areas of the landscape evenly when properly installed, yielding superior uniformity over traditional spray nozzles. Several independent studies demonstrate this difference and other efficiency benefits of the MP Rotator. Read more at **hunterindustries.com/site-studies**.

Below is a sampling of MP Rotator profiles and associated uniformities. These uniformity examples result from tests performed indoors in controlled conditions. On-site conditions will affect actual uniformity, and the uniformity data may change due to continuing product development.

#### MP1000 9