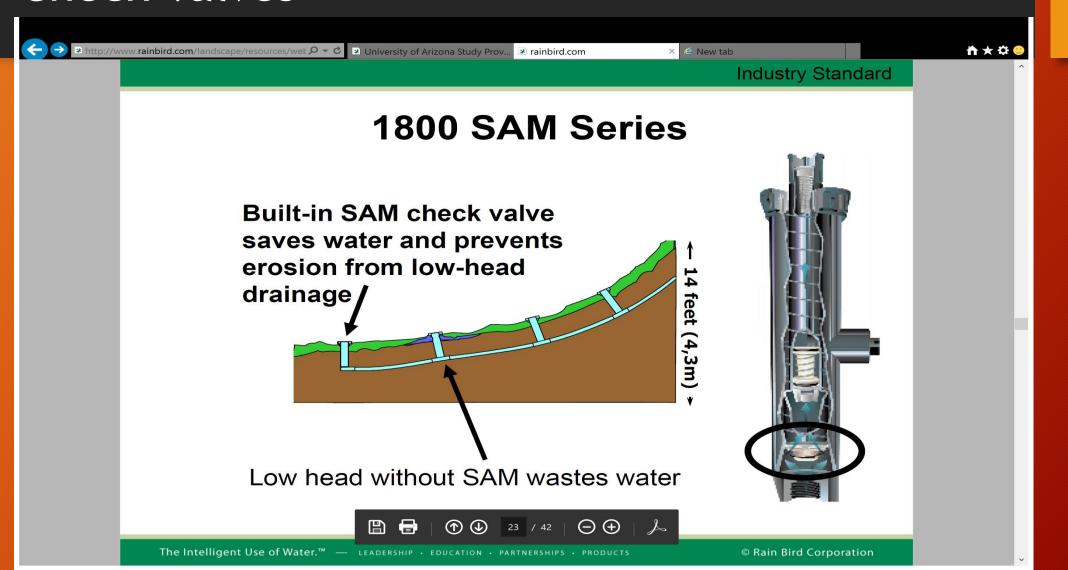

llow it to target all areas of the landscape evenly when properly installed, yielding superior uniformity over traditional spray nozzles. Several independent studies demonstrate this difference and other efficiency benefits of the MP Rotator. Read more at **hunterindustries.com/site-studies**.

Below is a sampling of MP Rotator profiles and associated uniformities. These uniformity examples result from tests performed indoors in controlled conditions. On-site conditions will affect actual uniformity, and the uniformity data may change due to continuing product development.

#### MP1000 90-210 180° at 40 PSI





### DU of Rotary Spray Nozzles 16'-31'







### Pressure Regulation Study



## Pressure Regulation Study



# Pressure Regulation Study





### Check Valves

### Check Valves