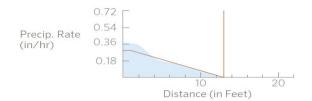

### DU of Rotory Spray Nozzles 10'-16'

#### **Uniformity Samples**

The various streams of the MP Rotator allow it to target all areas of the landscape evenly when properly installed, yielding superior uniformity over traditional spray nozzles. Several independent studies demonstrate this difference and other efficiency benefits of the MP Rotator. Read more at **hunterindustries.com/site-studies**.

Below is a sampling of MP Rotator profiles and associated uniformities. These uniformity examples result from tests performed indoors in controlled conditions. On-site conditions will affect actual uniformity, and the uniformity data may change due to continuing product development.