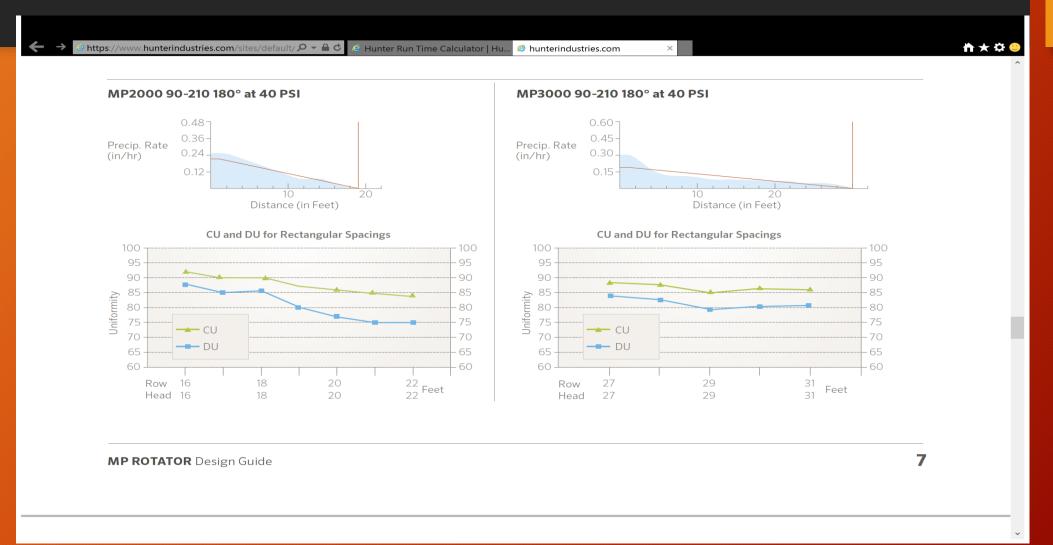

### DU of Rotary Spray Nozzles 16'-31'

#### **Uniformity Samples**

The various streams of the MP Rotator allow it to target all areas of the landscape evenly when properly installed, yielding superior uniformity over traditional spray nozzles. Several independent studies demonstrate this difference and other efficiency benefits of the MP Rotator. Read more at **hunterindustries.com/site-studies**.

Below is a sampling of MP Rotator profiles and associated uniformities. These uniformity examples result from tests performed indoors in controlled conditions. On-site conditions will affect actual uniformity, and the uniformity data may change due to continuing product development.