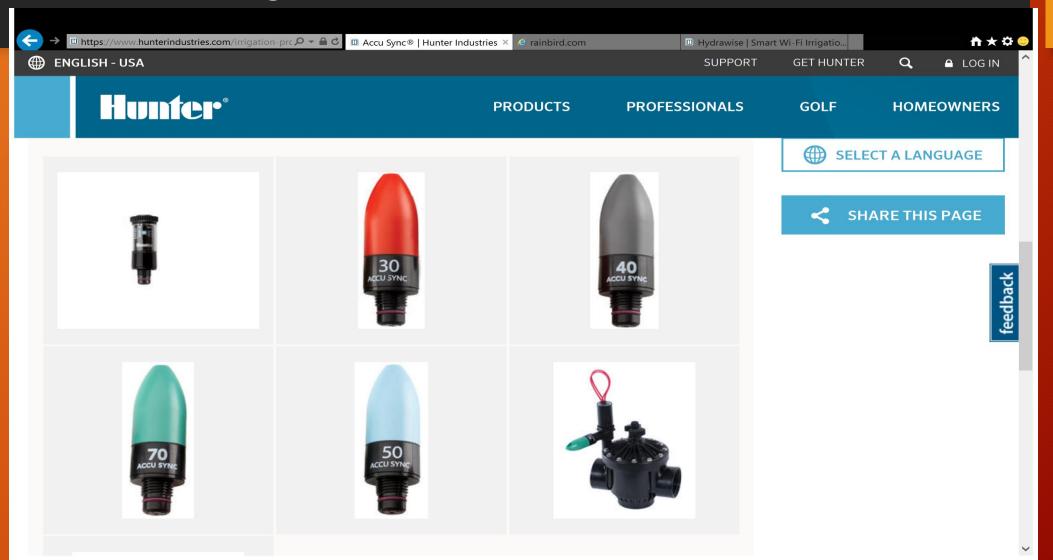

he various streams of the MP Rotator allow it to target all areas of the landscape evenly when properly installed, yielding superior uniformity over traditional spray nozzles. Several independent studies demonstrate this difference and other efficiency benefits of the MP Rotator. Read more at **hunterindustries.com/site-studies**.

Below is a sampling of MP Rotator profiles and associated uniformities. These uniformity examples result from tests performed indoors in controlled conditions. On-site conditions will affect actual uniformity, and the uniformity data may change due to continuing product development.

#### MP1000 90-210 180° at 40 PSI





### DU of Rotary Spray Nozzles 16'-31'







### Pressure Regulation Study



## Pressure Regulation Study



# Pressure Regulation Study





### Check Valves

### Check Valves