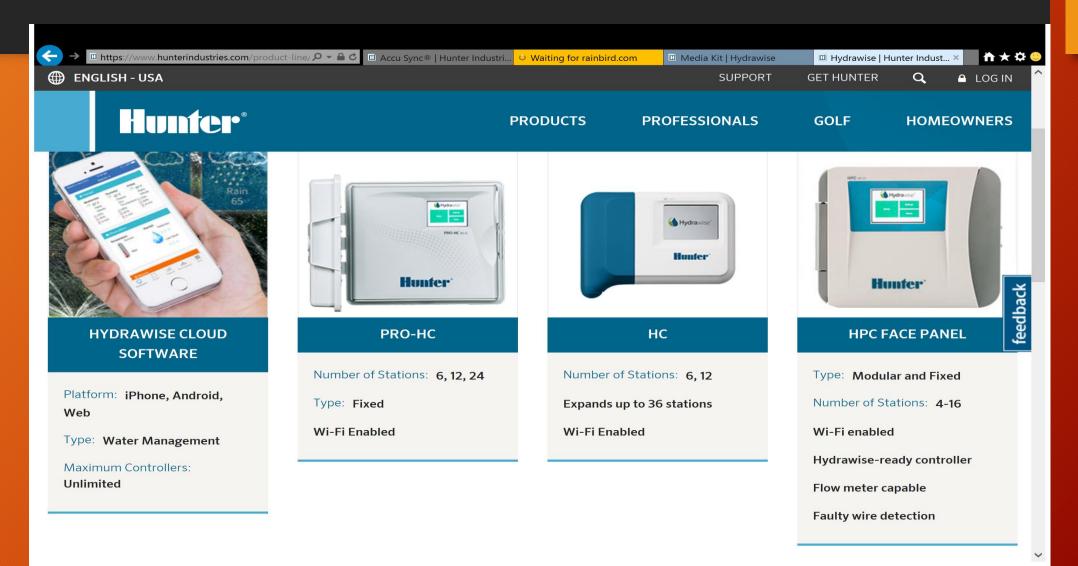

# Irrigation Technologies

### Rain Sensors



### Rain Sensors



Taking water management to the next level, the proven Irritrol® RainSensor™ Series makes watering in the rain a mistake of the past. The reliable wireless and wired rain sensors conserve water by preventing irrigation during or after sufficient rainfall, while the wireless rain/freeze sensor also helps reduce vegetation damage and icing conditions when the temperature drops below a predetermined set point. With its compact design and host of convenient features, the RainSensor Series is the perfect complement to any standard controller.





















Hydrawise uses only the most accurate weather stations available. With this flexible web-based weather system, you can even add your own weather stations or use free professionally maintained weather stations.

Find out how much water you can save with the Hydrawise System  $\longrightarrow$ 







# Flow Monitoring

### Flow Monitoring



# High Efficiency Nozzles

### DU of High Efficiency Spray Nozzles



# Rotory Spray Nozzles

### DU of Rotory Spray Nozzles 10'-16'



#### **Uniformity Samples**

The various streams of the MP Rotator allow it to target all areas of the landscape evenly when properly installed, yielding superior uniformity over traditional spray nozzles. Several independent studies demonstrate this difference and other efficiency benefits of the MP Rotator. Read