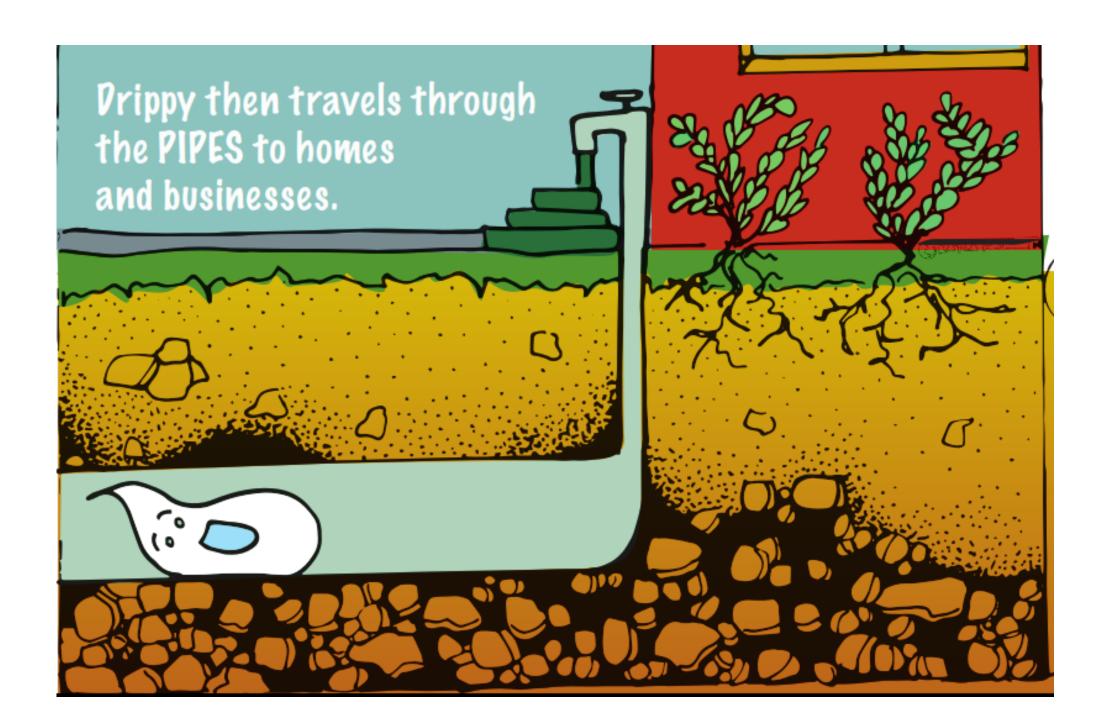

| \$0.00<br>(0.00%)                             |

| Source               | Sessions |
|----------------------|----------|
| m.facebook.com       | 84       |
| spokaneaquifer.org   | 60       |
| facebook.com         | 23       |
| twitter.com          | 14       |
| uptime-eu.net        | 12       |
| motherboard.vice.com | 11       |
| free-fb-traffic.com  | 9        |
| uptime-us.net        | 9        |
| ksps.org             | 8        |
| mail.google.com      | 8        |
| uptime-as.net        | 8        |
| outlook.live.com     | 7        |
| spokaneriver.net     | 7        |
| l.facebook.com       | 6        |
| t.co                 | 5        |
| washingtonpost.com   | 5        |

### 56 Total Referral Sources



Drippy the Water Drop

Status Update