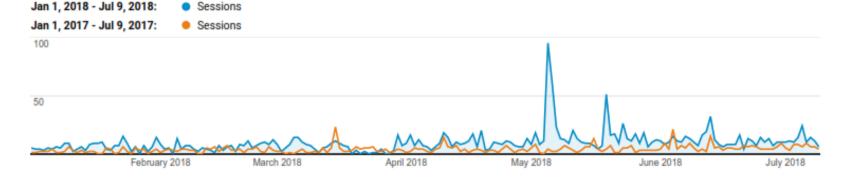

## IWAC Website Google Analytics

11/29/16 7/9/18

Blue line 1/1/18 - 7/9/18Orange line 1/1/17- 7/9/17 Jan 1, 2018 - Jul 9, 2018: Sessions Jan 1, 2017 - Jul 9, 2017: Sessions 100 50 March 2018 April 2018 June 2018 New Visitor Returning Visitor Sessions Users Pageviews Jan 1, 2018 - Jul 9, 2018 146.20% 160.39% 107.09% 1,812 vs 736 1,604 vs 616 3,972 vs 1,918 Pages / Session Avg. Session Duration Bounce Rate -15.88% -29.24% 16.15% 2.19 vs 2.61 00:01:23 vs 00:01:57 77.48% vs 66.71% Jan 1, 2017 - Jul 9, 2017 % New Sessions 7.15% 88.08% vs 82.20%