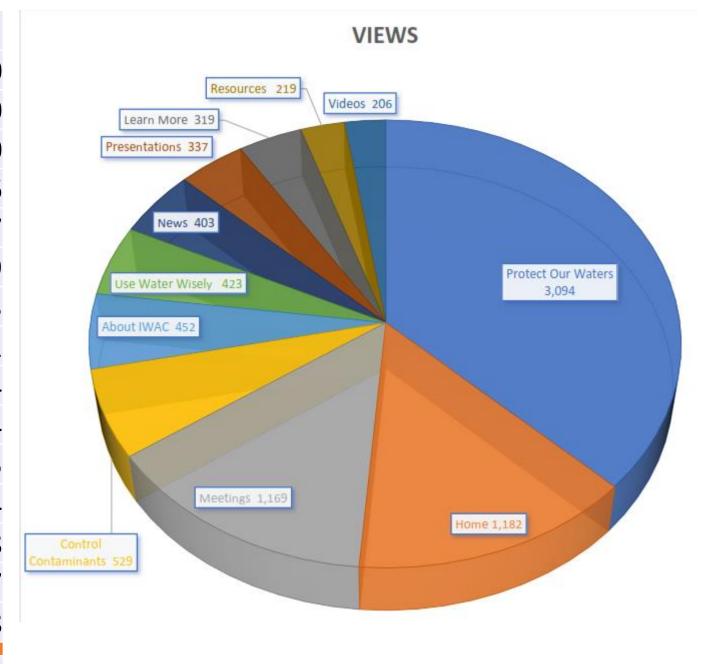

Desktop- Blue

Mobile- Green

Tablet - Orange

| Pages                       | Views | Unique |
|-----------------------------|-------|--------|
| Protect Our Waters          | 3,094 | 2,560  |
| Home                        | 1,182 | 860    |
| Meetings                    | 1,169 | 680    |
| <b>Control Contaminants</b> | 529   | 366    |
| About IWAC                  | 452   | 327    |
| Use Water Wisely            | 423   | 279    |
| News                        | 403   | 253    |
| Presentations               | 337   | 281    |
| Learn More                  | 319   | 234    |
| Resources                   | 219   | 184    |
| Video                       | 206   | 145    |
| Search                      | 41    | 24     |
| Glossary                    | 32    | 28     |
| Wisescape Guide             | 27    | 17     |
| Navigation Totals           | 8,433 | 6,238  |
| Page Views Total            | 8,865 | 6,612  |