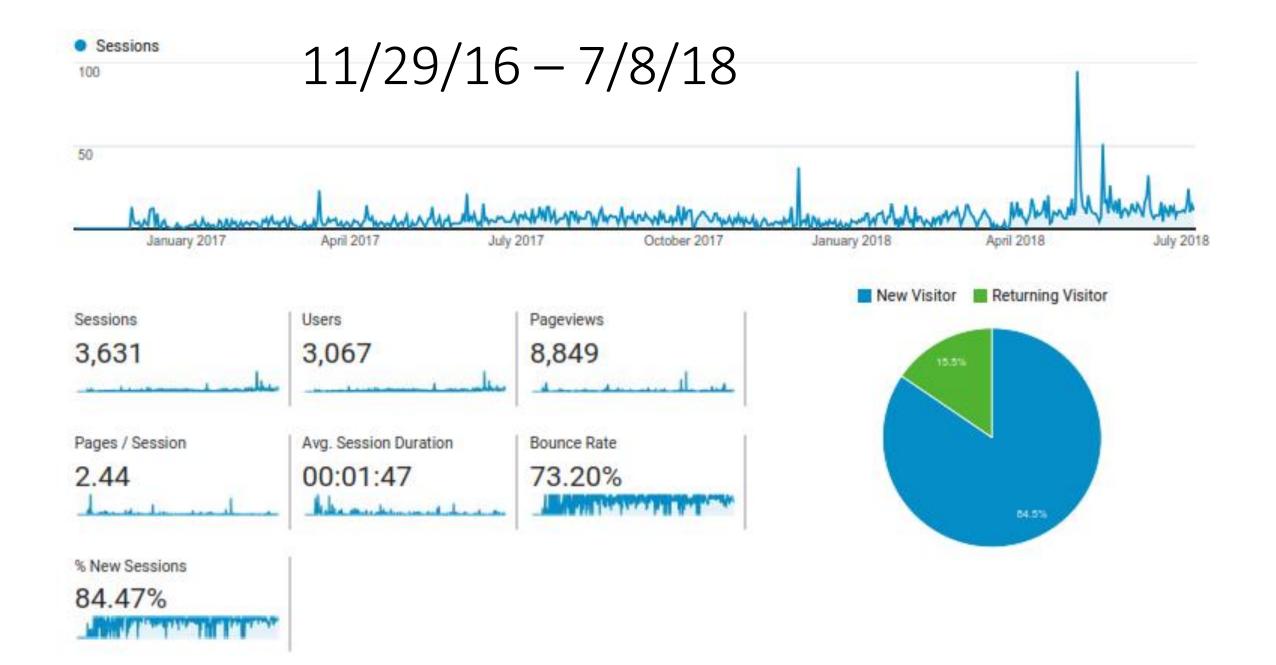

## IWAC Website Google Analytics

11/29/16 7/9/18

Blue line 1/1/18 - 7/9/18Orange line 1/1/17- 7/9/17 Jan 1, 2018 - Jul 9, 2018: Sessions Jan 1, 2017 - Jul 9, 2017: Sessions 100 50 March 2018 April 2018 June 2018 New Visitor Returning Visitor Sessions Users Pageviews Jan 1, 2018 - Jul 9, 2018 146.20% 160.39% 107.09% 1,812 vs 736 1,604 vs 616 3,972 vs 1,918 Pages / Session Avg. Session Duration Bounce Rate -15.88% -29.24% 16.15% 2.19 vs 2.61 00:01:23 vs 00:01:57 77.48% vs 66.71% Jan 1, 2017 - Jul 9, 2017 % New Sessions 7.15% 88.08% vs 82.20%