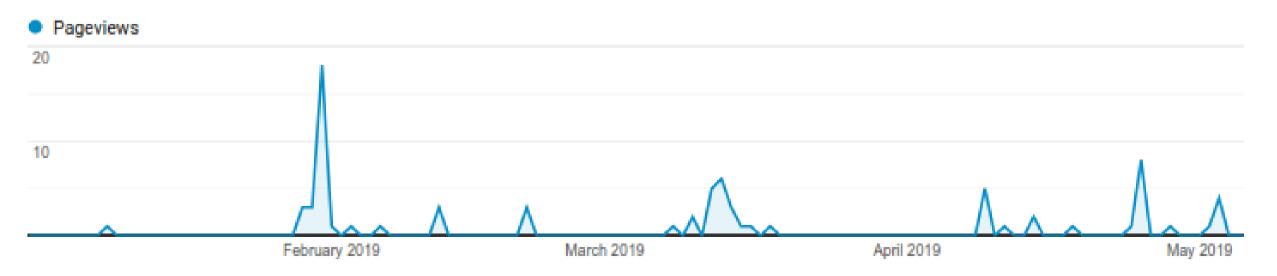

# Irrigation & Landscape Design Guidelines 1/1/19 – 5/14/19 29 Views

| Page | Pageviews                             | Unique<br>Pageviews                   | Avg. Time on<br>Page                              | Entrances                            | Bounce<br>Rate                                           | % Exit                                                   |
|------|---------------------------------------|---------------------------------------|---------------------------------------------------|--------------------------------------|----------------------------------------------------------|----------------------------------------------------------|
|      | 29<br>% of Total:<br>0.81%<br>(3,569) | 20<br>% of Total:<br>0.68%<br>(2,960) | 00:02:00<br>Avg for View:<br>00:01:42<br>(17.72%) | 7<br>% of Total:<br>0.30%<br>(2,303) | <b>57.14%</b><br>Avg for<br>View:<br>79.68%<br>(-28.28%) | <b>41.38%</b><br>Avg for<br>View:<br>64.53%<br>(-35.87%) |