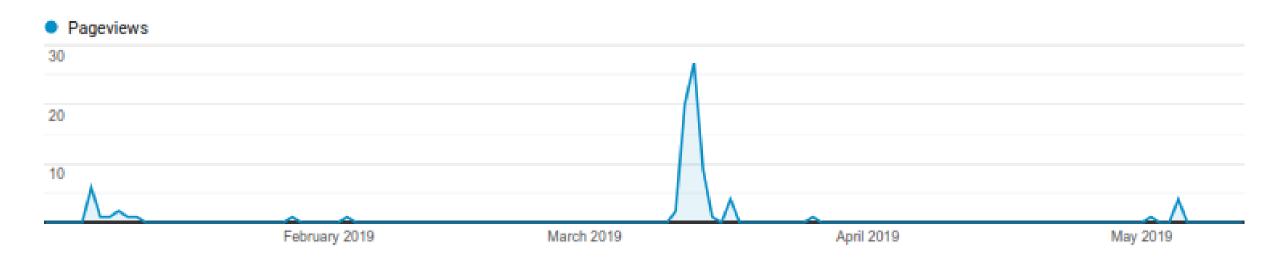

# IWAC Videos 1/1/19 - 5/14/19 78 views

| Page | Pageviews                             | Unique Pageviews                      | Avg. Time on Page                                  | Entrances                             | Bounce Rate                                          | % Exit                                                | ŧ |
|------|---------------------------------------|---------------------------------------|----------------------------------------------------|---------------------------------------|------------------------------------------------------|-------------------------------------------------------|---|
|      | 78<br>% of Total:<br>2.19%<br>(3,569) | 41<br>% of Total:<br>1.39%<br>(2,960) | 00:00:41<br>Avg for View:<br>00:01:42<br>(-60.23%) | 14<br>% of Total:<br>0.61%<br>(2,303) | <b>78.57%</b><br>Avg for View:<br>79.08%<br>(-1.39%) | <b>21.79%</b><br>Avg for View:<br>64.53%<br>(-66.22%) |   |