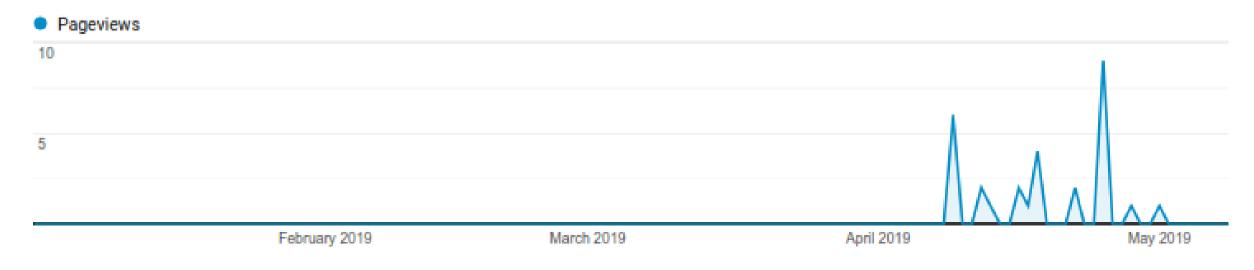

# Irrigation & Landscape Design Guidelines 1/1/19 – 5/14/19 29 Views

| Page | Pageviews                             | Unique<br>Pageviews                   | Avg. Time on<br>Page                              | Entrances                            | Bounce<br>Rate                                           | % Exit                                                   |
|------|---------------------------------------|---------------------------------------|---------------------------------------------------|--------------------------------------|----------------------------------------------------------|----------------------------------------------------------|
|      | 29<br>% of Total:<br>0.81%<br>(3,569) | 20<br>% of Total:<br>0.68%<br>(2,960) | 00:02:00<br>Avg for View:<br>00:01:42<br>(17.72%) | 7<br>% of Total:<br>0.30%<br>(2,303) | <b>57.14%</b><br>Avg for<br>View:<br>79.68%<br>(-28.28%) | <b>41.38%</b><br>Avg for<br>View:<br>64.53%<br>(-35.87%) |