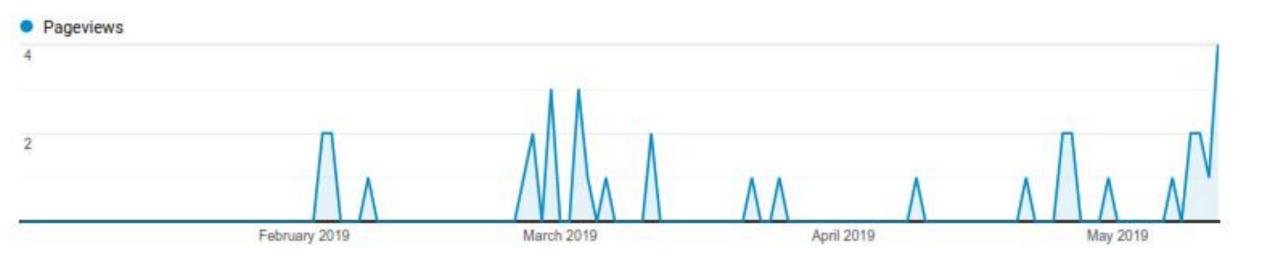

# Irrigation Video - 1/1/19 - 5/12/19 16 Views

| Page | Pageviews   | Unique Pageviews | Avg. Time on Page | Entrances   | Bounce Rate   | % Exit        |  |
|------|-------------|------------------|-------------------|-------------|---------------|---------------|--|
|      | 16          | 13               | 00:07:44          | 0           | 0.00%         | <b>43.75%</b> |  |
|      | % of Total: | % of Total:      | Avg for View:     | % of Total: | Avg for View: | Avg for View: |  |
|      | 0.45%       | 0.44%            | 00:01:42          | 0.00%       | 79.68%        | 64.53%        |  |
|      | (3,569)     | (2,960)          | (355.31%)         | (2,303)     | (-100.00%)    | (-32.20%)     |  |