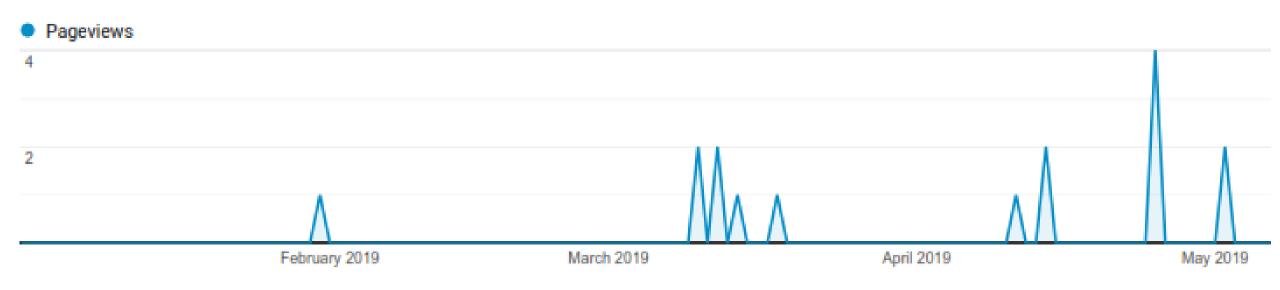

# Irrigation Video - 1/1/19 - 5/12/19 16 Views

| Page | Pageviews   | Unique Pageviews | Avg. Time on Page | Entrances   | Bounce Rate   | % Exit        |  |
|------|-------------|------------------|-------------------|-------------|---------------|---------------|--|
|      | 16          | 13               | 00:07:44          | 0           | 0.00%         | <b>43.75%</b> |  |
|      | % of Total: | % of Total:      | Avg for View:     | % of Total: | Avg for View: | Avg for View: |  |
|      | 0.45%       | 0.44%            | 00:01:42          | 0.00%       | 79.68%        | 64.53%        |  |
|      | (3,569)     | (2,960)          | (355.31%)         | (2,303)     | (-100.00%)    | (-32.20%)     |  |